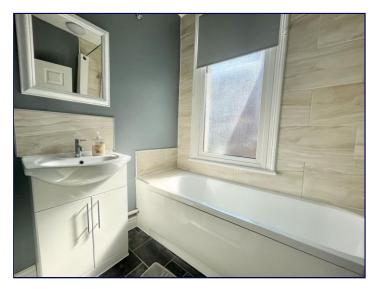

## **Bathroom**

6' 4" x 5' 3" (1.92m x 1.59m)

The bathroom has an opaque window to the side elevation, a radiator, vinyl flooring, a basin and bath.