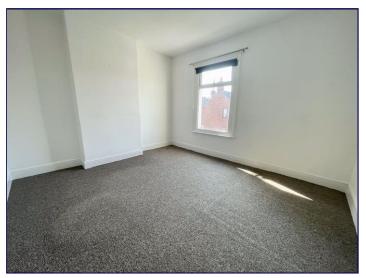

# **Bedroom One**

12' 2" x 13' 8" (3.70m x 4.17m)

Bedroom one has a window to the front elevation, a radiator and a carpeted floor.

## **Bedroom Two**

13' 3" x 8' 3" (4.05m x 2.52m)

Bedroom two has a window to the rear elevation, a radiator and a carpeted floor.

## **Bedroom Three**

15' 1" x 8' 11" (4.59m x 2.71m)

Bedroom three has a window to the rear elevation, a radiator and a carpeted floor.

01472 200666 01469 564294 01507 601550