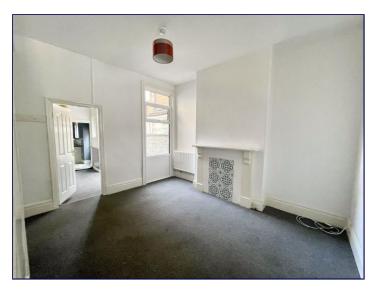

## Lounge

12' 2" x 10' 2" (3.70m x 3.11m)

The lounge has a bay window to the front elevation, coving to the ceiling, a radiator and a carpeted floor.

# **Sitting Room**

13' 2" x 13' 7" (4.01m x 4.15m)

The sitting room has a window to the rear elevation, a radiator and a carpeted floor.