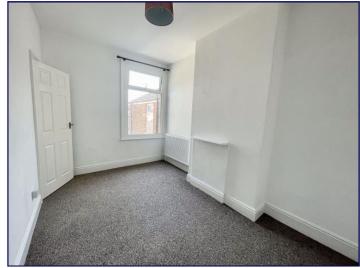

# **Bedroom One**

12' 2" x 13' 8" (3.70m x 4.17m)

Bedroom one has a window to the front elevation, a radiator and a carpeted floor.

## **Bedroom Two**

13' 3" x 8' 3" (4.05m x 2.52m)

Bedroom two has a window to the rear elevation, a radiator and a carpeted floor.

## **Bedroom Three**

15' 1" x 8' 11" (4.59m x 2.71m)

Bedroom three has a window to the rear elevation, a radiator and a carpeted floor.

01472 200666 01469 564294 01507 601550