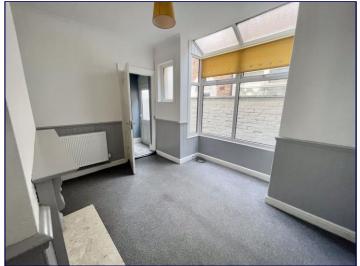

## **Dining Room**

12' 0" x 8' 10" (3.65m x 2.70m)

The dining room has a bay window to the side elevation, a radiator and a carpeted floor.

# **Utility room**

7' 1" x 7' 11" (2.16m x 2.42m)

The utility room has a window to the rear elevation, a radiator, vinyl flooring and plumbing for a washing machine.