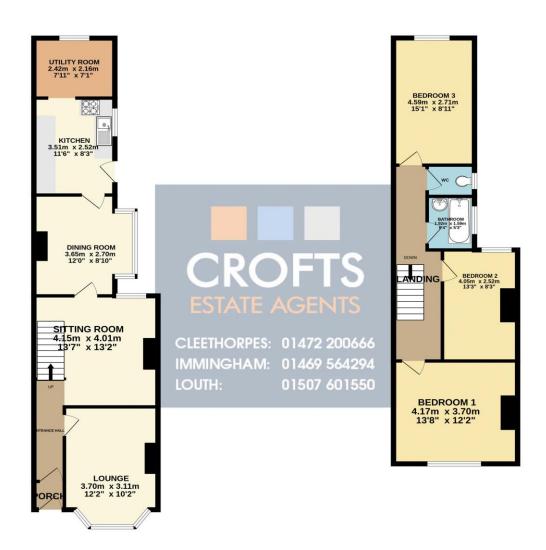

## **Entrance Hall**

Entering the property reveals a small entrance porch into the hall with a radiator and vinyl flooring.

## Lounge

12' 2" x 10' 2" (3.70m x 3.11m)

The lounge has a bay window to the front elevation, coving to the ceiling, a radiator and a carpeted floor.

# **Sitting Room**

13' 2" x 13' 7" (4.01m x 4.15m)

The sitting room has a window to the rear elevation, a radiator and a carpeted floor.

## **Dining Room**

12' 0" x 8' 10" (3.65m x 2.70m)

The dining room has a bay window to the side elevation, a radiator and a carpeted floor.

## Kitchen

11' 6" x 8' 3" (3.51m x 2.52m)

The kitchen has a window and door to the side elevation, a radiator and vinyl flooring. There is also a modern fitted kitchen with a sink and drainer, electric oven and gas hob.

# **Utility room**

7' 1" x 7' 11" (2.16m x 2.42m)

The utility room has a window to the rear elevation, a radiator, vinyl flooring and plumbing for a washing machine.

## First Floor Landing

The first floor landing has access to the loft, a radiator and a carpeted floor.

# **Bedroom One**

12' 2" x 13' 8" (3.70m x 4.17m)

Bedroom one has a window to the front elevation, a radiator and a carpeted floor.

## **Bedroom Two**

13' 3" x 8' 3" (4.05m x 2.52m)

Bedroom two has a window to the rear elevation, a radiator and a carpeted floor.

## **Bedroom Three**

15' 1" x 8' 11" (4.59m x 2.71m)

Bedroom three has a window to the rear elevation, a radiator and a carpeted floor.

01472 200666 01469 564294 01507 601550

## **Bathroom**

6' 4" x 5' 3" (1.92m x 1.59m)

The bathroom has an opaque window to the side elevation, a radiator, vinyl flooring, a basin and bath.

#### WC

With an opaque window to the side elevation, vinyl flooring and a WC.

STATUTORY NOTICE: YOUR HOMES IS AT RISK IF YOU DO NOT KEEP UP REPAYMENTS ON A MORTAGE OR OTHER LOAN SECURED ON IT.

 GROUND FLOOR
 1ST FLOOR

 58.7 sq.m. (632 sq.ft.) approx.
 51.5 sq.m. (554 sq.ft.) approx.

# TOTAL FLOOR AREA: 110.2 sq.m. (1186 sq.ft.) approx.

Whilst every attempt has been made to ensure the accuracy of the floorplan contained here, measurements of doors, windows, rooms and any other items are approximate and no responsibility is taken for any error, omission or mis-statement. This plan is for illustrative purposes only and should be used as such by any prospective purchaser. The services, systems and appliances shown have not been tested and no guarantee as to their operability or efficiency can be given.